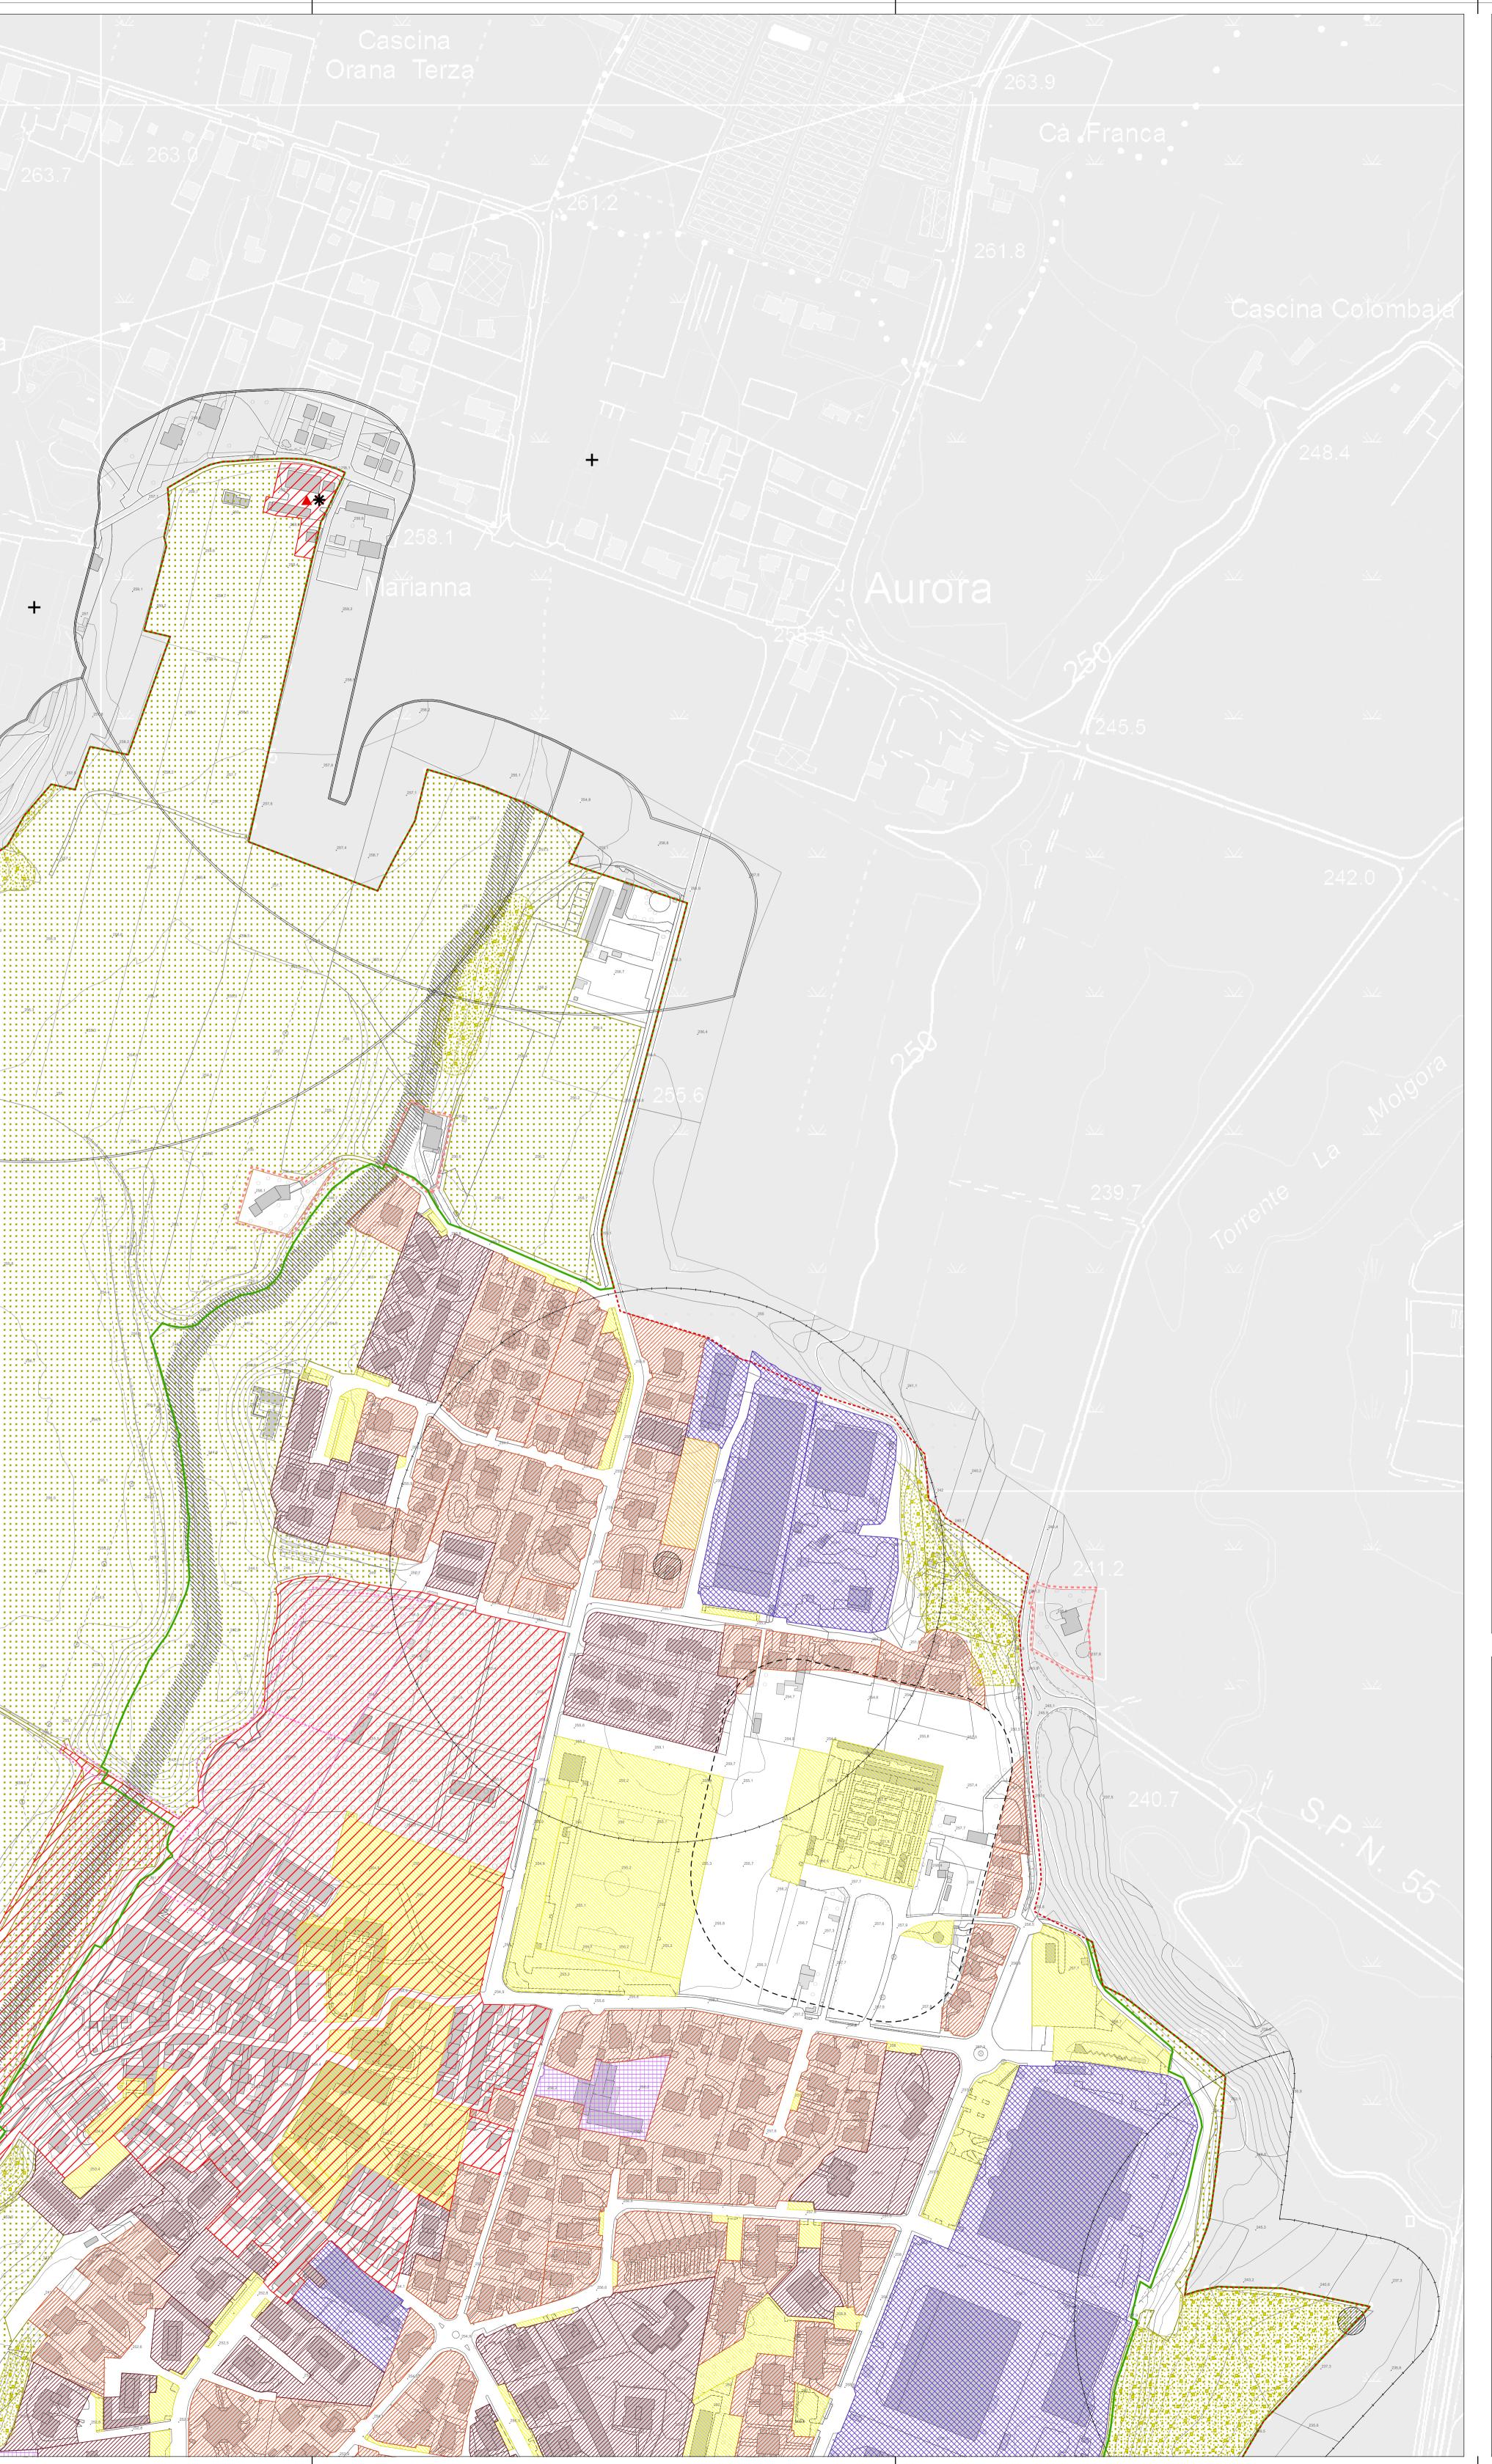

\* \* \* \* XXXXXXXXX

| città             | storica                                                                                                                                                                                                                                  |
|-------------------|------------------------------------------------------------------------------------------------------------------------------------------------------------------------------------------------------------------------------------------|
|                   | nuclei di antica formazione                                                                                                                                                                                                              |
| tessu             | <b>uto urbano consolidato - zone residenziali</b><br>semi intensive                                                                                                                                                                      |
|                   | estensive                                                                                                                                                                                                                                |
|                   | di completamento                                                                                                                                                                                                                         |
|                   | frazioni (prescrizioni particolari, comma 3, art.17 NTA)                                                                                                                                                                                 |
|                   | zone residenziali di completamento subordinate<br>alla realizzazione di opere di urbanizzazione                                                                                                                                          |
| tessı             | uto urbano consolidato - altri usi                                                                                                                                                                                                       |
|                   | produttivo                                                                                                                                                                                                                               |
|                   | industriale di trasformazione                                                                                                                                                                                                            |
|                   | riorganizzazione produttiva e relativo ambito<br>di intervento                                                                                                                                                                           |
|                   | aree non soggette a trasformazione urbanistica                                                                                                                                                                                           |
|                   | verde privato                                                                                                                                                                                                                            |
| T                 | servizi e servizi tecnologici (T)                                                                                                                                                                                                        |
| aree              | agricole e non edificate                                                                                                                                                                                                                 |
| × × × ×           | Parco Regionale di Montevecchia e della Valle del Curone e zone di iniziativa comunale o di trasformazione migliorativa                                                                                                                  |
|                   | SIC Valle S.Croce e Valle del Curone (IT2030006)<br>ambiti destinati all'attività agricola di interesse strategico,                                                                                                                      |
|                   | ambiti destinati all'attività agricola di interesse strategico,<br>a prevalente valenza ambientale e naturalistica e a prevalente<br>valenza paesistica di cui agli art.56, 59 e 60 del PTCP<br>aree agricole di individuazione comunale |
|                   | altri usi in ambito agricolo                                                                                                                                                                                                             |
|                   | aree boscate                                                                                                                                                                                                                             |
|                   | cascine di valore storico o ambientale di cui all'articolo 35 delle<br>NTA PTC del Parco di Montevecchia                                                                                                                                 |
| *                 | nuclei rurali di particolare pregio storico ed architettonico                                                                                                                                                                            |
|                   |                                                                                                                                                                                                                                          |
| tasce             | e di rispetto e vincoli                                                                                                                                                                                                                  |
|                   | vincoli di cui al D.lgs 42/2004, art.134, lettera a vincoli di cui al D.lgs 42/2004, art.134, lettera b e art.142, lettera c                                                                                                             |
|                   | rispetto del reticolo idrico ex Regio decreto 25 luglio 1904, n. 523                                                                                                                                                                     |
|                   | rispetto ferroviario e stradale                                                                                                                                                                                                          |
|                   |                                                                                                                                                                                                                                          |
|                   | elettrodotti e relative fasce di presunta influenza<br>degli effetti dell'elettromagnetismo                                                                                                                                              |
| r 1<br>     <br>L | cimitero                                                                                                                                                                                                                                 |
| []                | depuratore                                                                                                                                                                                                                               |
|                   | allevamenti                                                                                                                                                                                                                              |
|                   | pozzi, inedificabilità assoluta e fascia di rispetto massimo                                                                                                                                                                             |
|                   | collegamento sistema tangenziale milanese<br>rete viaria lecchese                                                                                                                                                                        |
| <b>••</b>         | ambito di precauzione di cui alla lettera "C", comma 3, dell'art.19 delle Norme d'attuazione del PTCP                                                                                                                                    |
|                   | confine comunale (DBT provincia Lecco)                                                                                                                                                                                                   |
|                   |                                                                                                                                                                                                                                          |
|                   |                                                                                                                                                                                                                                          |
|                   |                                                                                                                                                                                                                                          |
|                   |                                                                                                                                                                                                                                          |
|                   |                                                                                                                                                                                                                                          |
|                   |                                                                                                                                                                                                                                          |
|                   |                                                                                                                                                                                                                                          |
|                   |                                                                                                                                                                                                                                          |
|                   |                                                                                                                                                                                                                                          |
|                   |                                                                                                                                                                                                                                          |
|                   |                                                                                                                                                                                                                                          |
|                   | PROVINCIA DI LECCO                                                                                                                                                                                                                       |
|                   |                                                                                                                                                                                                                                          |
|                   |                                                                                                                                                                                                                                          |
|                   | LOMAGNA                                                                                                                                                                                                                                  |
|                   |                                                                                                                                                                                                                                          |

## PIANO DELLE REGOLE CLASSIFICAZIONE DEL TERRITORIO TAVOLA 2.2 SCALA 1:2.000

DICEMBRE 2016