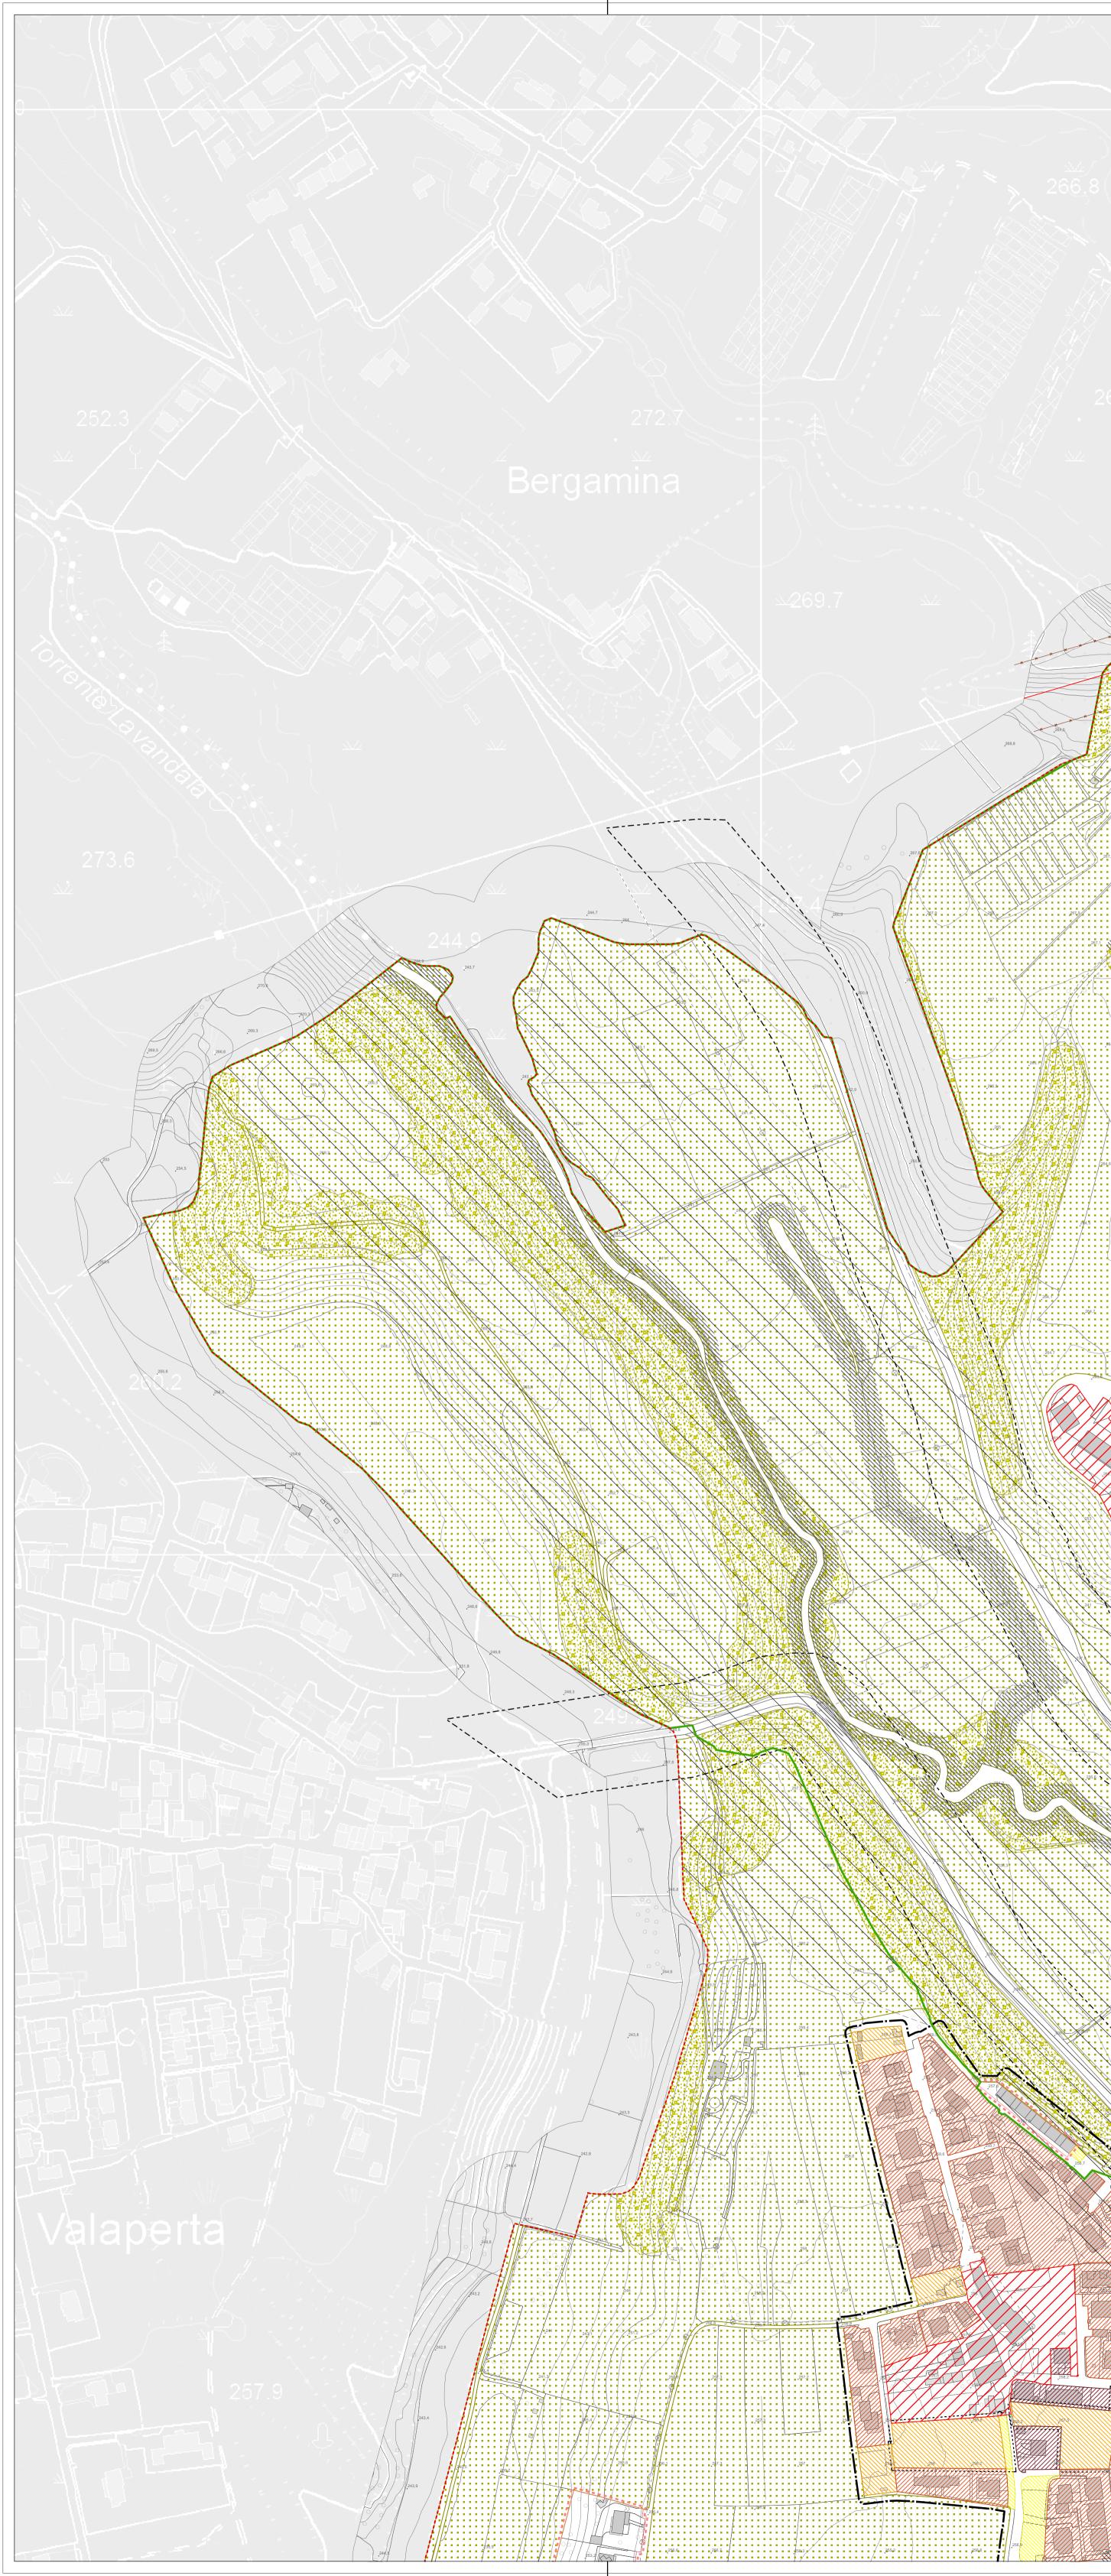

\* \* \* \* XXXXXXXXX

| città             | storica                                                                                                                                                                                                                                  |
|-------------------|------------------------------------------------------------------------------------------------------------------------------------------------------------------------------------------------------------------------------------------|
|                   | nuclei di antica formazione                                                                                                                                                                                                              |
| tessu             | <b>uto urbano consolidato - zone residenziali</b><br>semi intensive                                                                                                                                                                      |
|                   | estensive                                                                                                                                                                                                                                |
|                   | di completamento                                                                                                                                                                                                                         |
|                   | frazioni (prescrizioni particolari, comma 3, art.17 NTA)                                                                                                                                                                                 |
|                   | zone residenziali di completamento subordinate<br>alla realizzazione di opere di urbanizzazione                                                                                                                                          |
| tessı             | uto urbano consolidato - altri usi                                                                                                                                                                                                       |
|                   | produttivo                                                                                                                                                                                                                               |
|                   | industriale di trasformazione                                                                                                                                                                                                            |
|                   | riorganizzazione produttiva e relativo ambito<br>di intervento                                                                                                                                                                           |
|                   | aree non soggette a trasformazione urbanistica                                                                                                                                                                                           |
|                   | verde privato                                                                                                                                                                                                                            |
| T                 | servizi e servizi tecnologici (T)                                                                                                                                                                                                        |
| aree              | agricole e non edificate                                                                                                                                                                                                                 |
| × × × ×           | Parco Regionale di Montevecchia e della Valle del Curone e zone di iniziativa comunale o di trasformazione migliorativa                                                                                                                  |
|                   | SIC Valle S.Croce e Valle del Curone (IT2030006)<br>ambiti destinati all'attività agricola di interesse strategico,                                                                                                                      |
|                   | ambiti destinati all'attività agricola di interesse strategico,<br>a prevalente valenza ambientale e naturalistica e a prevalente<br>valenza paesistica di cui agli art.56, 59 e 60 del PTCP<br>aree agricole di individuazione comunale |
|                   | altri usi in ambito agricolo                                                                                                                                                                                                             |
|                   | aree boscate                                                                                                                                                                                                                             |
|                   | cascine di valore storico o ambientale di cui all'articolo 35 delle<br>NTA PTC del Parco di Montevecchia                                                                                                                                 |
| *                 | nuclei rurali di particolare pregio storico ed architettonico                                                                                                                                                                            |
|                   |                                                                                                                                                                                                                                          |
| tasce             | e di rispetto e vincoli                                                                                                                                                                                                                  |
|                   | vincoli di cui al D.lgs 42/2004, art.134, lettera a vincoli di cui al D.lgs 42/2004, art.134, lettera b e art.142, lettera c                                                                                                             |
|                   | rispetto del reticolo idrico ex Regio decreto 25 luglio 1904, n. 523                                                                                                                                                                     |
|                   | rispetto ferroviario e stradale                                                                                                                                                                                                          |
|                   |                                                                                                                                                                                                                                          |
|                   | elettrodotti e relative fasce di presunta influenza<br>degli effetti dell'elettromagnetismo                                                                                                                                              |
| r 1<br>     <br>L | cimitero                                                                                                                                                                                                                                 |
| []                | depuratore                                                                                                                                                                                                                               |
|                   | allevamenti                                                                                                                                                                                                                              |
|                   | pozzi, inedificabilità assoluta e fascia di rispetto massimo                                                                                                                                                                             |
|                   | collegamento sistema tangenziale milanese<br>rete viaria lecchese                                                                                                                                                                        |
| <b>••</b>         | ambito di precauzione di cui alla lettera "C", comma 3, dell'art.19 delle Norme d'attuazione del PTCP                                                                                                                                    |
|                   | confine comunale (DBT provincia Lecco)                                                                                                                                                                                                   |
|                   |                                                                                                                                                                                                                                          |
|                   |                                                                                                                                                                                                                                          |
|                   |                                                                                                                                                                                                                                          |
|                   |                                                                                                                                                                                                                                          |
|                   |                                                                                                                                                                                                                                          |
|                   |                                                                                                                                                                                                                                          |
|                   |                                                                                                                                                                                                                                          |
|                   |                                                                                                                                                                                                                                          |
|                   |                                                                                                                                                                                                                                          |
|                   |                                                                                                                                                                                                                                          |
|                   |                                                                                                                                                                                                                                          |
|                   | PROVINCIA DI LECCO                                                                                                                                                                                                                       |
|                   |                                                                                                                                                                                                                                          |
|                   |                                                                                                                                                                                                                                          |
|                   | LOMAGNA                                                                                                                                                                                                                                  |
|                   |                                                                                                                                                                                                                                          |

## PIANO DELLE REGOLE CLASSIFICAZIONE DEL TERRITORIO TAVOLA 2.2 SCALA 1:2.000

DICEMBRE 2016